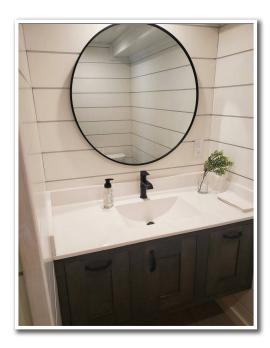

## --- Integrated Bowl Styles ----Laguna Bowl 22-3/4" W x 18" L x 6-3/8" D \*Monterey bowl available for 19" deep top

Plain Bowl 17" W x 14" L x 5-5/8" D \*Redondo bowl available for 17" or 19" deep top

Groove Bowl 17-1/2" W x 12" L x 5-3/4" D \*Mini Groove available for 19" deep top

— Integrated Bowl Styles Continue —

**Super Bowl** 19-7/8" W x 12-7/8" L x 5-7/8" D

**Celebrity Bowl** 17-1/4" W x 13" L x 5" D