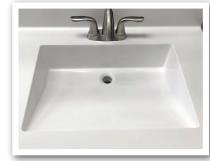

— Integrated Bowl Styles *Continue* — **Square Bowl** 

22-3/4" W x 18-1/2" L x 7-1/8" D

— Undermount Bowl Styles — Undermount Rectangle Bowl 17" W x 12" L x 6" D (available in white)

Undermount Oval Bowl 15" W x 12" L x 6" D