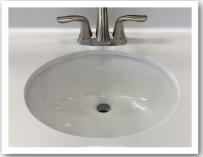

— Integrated Bowl Styles *Continue* — **Square Bowl** 

22-3/4" W x 18-1/2" L x 7-1/8" D

— Undermount Bowl Styles — Undermount Rectangle Bowl 17" W x 12" L x 6" D (available in white)

Undermount Oval Bowl 15" W x 12" L x 6" D

(available in white)