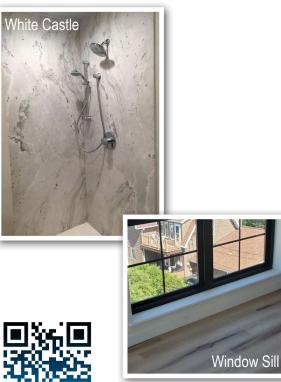

## Showers and Window Sills

Elite Marble has great options for flat surfaces in your home, if you are looking for window sills or wall caps to match your vanity top, we can do them in any of our colors. For your shower, we offer a textured non-slip floor that can be mixed or matched with the walls to create a look all your own. There are options for seats, shelves and other accessories to finish out your look. On our website you can see the different options of showers, including Tyvarian(R), and check out our finished projects. We love being able to help with all your bathroom surfaces.