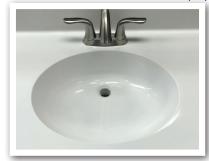

— Integrated Bowl Styles *Continue* — **Square Bowl** 

22-3/4" W x 18-1/2" L x 7-1/8" D

— Undermount Bowl Styles — Undermount Rectangle Bowl 17" W x 12" L x 6" D (available in white)

Undermount Oval Bowl 15" W x 12" L x 6" D

(available in white)