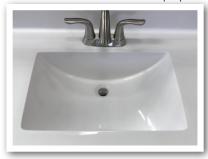

— Integrated Bowl Styles *Continue* — **Square Bowl** 

22-3/4" W x 18-1/2" L x 7-1/8" D

— Undermount Bowl Styles — Undermount Rectangle Bowl 17" W x 12" L x 6" D (available in white)

Undermount Oval Bowl 15" W x 12" L x 6" D

(available in white)