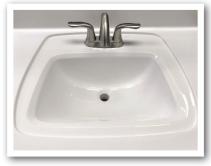

## --- Integrated Bowl Styles ----Laguna Bowl 22-3/4" W x 18" L x 6-3/8" D \*Monterey bowl available for 19" deep top

Plain Bowl 17" W x 14" L x 5-5/8" D \*Redondo bowl available for 17" or 19" deep top