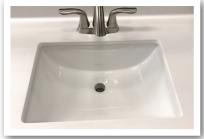

— Integrated Bowl Styles *Continue* — **Square Bowl** 

22-3/4" W x 18-1/2" L x 7-1/8" D

— Undermount Bowl Styles — Undermount Rectangle Bowl 17" W x 12" L x 6" D (available in white)

Undermount Oval Bowl 15" W x 12" L x 6" D