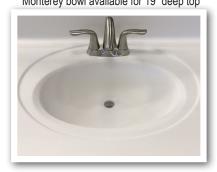

## --- Integrated Bowl Styles ----Laguna Bowl 22-3/4" W x 18" L x 6-3/8" D \*Monterey bowl available for 19" deep top

Plain Bowl 17" W x 14" L x 5-5/8" D \*Redondo bowl available for 17" or 19" deep top