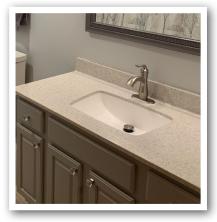

## --- Integrated Bowl Styles ----Laguna Bowl 22-3/4" W x 18" L x 6-3/8" D \*Monterey bowl available for 19" deep top

Plain Bowl 17" W x 14" L x 5-5/8" D \*Redondo bowl available for 17" or 19" deep top

Groove Bowl 17-1/2" W x 12" L x 5-3/4" D \*Mini Groove available for 19" deep top

— Integrated Bowl Styles Continue —

**Super Bowl** 19-7/8" W x 12-7/8" L x 5-7/8" D

**Celebrity Bowl** 17-1/4" W x 13" L x 5" D