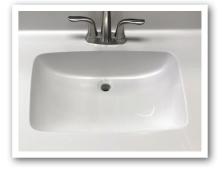

## --- Integrated Bowl Styles ----Laguna Bowl 22-3/4" W x 18" L x 6-3/8" D \*Monterey bowl available for 19" deep top

Plain Bowl 17" W x 14" L x 5-5/8" D \*Redondo bowl available for 17" or 19" deep top