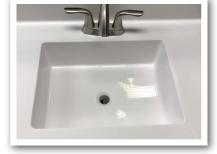

— Integrated Bowl Styles *Continue* — **Square Bowl** 

22-3/4" W x 18-1/2" L x 7-1/8" D

— Undermount Bowl Styles — Undermount Rectangle Bowl 17" W x 12" L x 6" D (available in white)

Undermount Oval Bowl 15" W x 12" L x 6" D